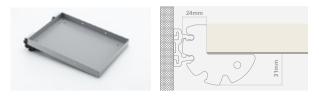

## CLIP-O-FLEX Trays made of sheet steel WITH HOOK-IN PROFILE 0/45/90°

| 50237                         | Ref. no. | 102            | 104            |
|-------------------------------|----------|----------------|----------------|
| Hook-in profile               |          | 0/45/90°       | 0/45/90°       |
| Internal dimensions W x D x H | mm       | 260 x 345 x 30 | 520 x 345 x 30 |
| Overall dimensions W x D x H  | mm       | 262 x 347 x 31 | 522 x 347 x 31 |

### MADE OF SHEET STEEL

#### Design:

• Includes 2 rubber feet

| Overall dimensions W x D x H  | mm       | 262 x 347 x 31 | 522 x 347 x 31 |
|-------------------------------|----------|----------------|----------------|
| Internal dimensions W x D x H | mm       | 260 x 345 x 30 | 520 x 345 x 30 |
| Hook-in profile               |          | MINI 0/45°     | MINI 0/45°     |
| 50237                         | Ref. no. | 105            | 106            |