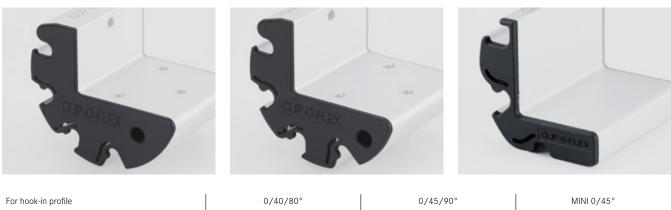

## VERTICAL FLEXIBILITY

The hook-in profiles are available with different tilt angles of  $0/45^{\circ}$  or  $0/40/80^{\circ}$  or  $0/45/90^{\circ}$ . These different options allow for a wide range of flexible positions for the trays.

### Hook-in profile 0/40/80° and 0/45/90°

### MADE OF ALUMINIUM

- 3 angle positions:
- 0-45-90°

| Drilled                      |          | 4 x 4.2 mm | 4 x M5 |
|------------------------------|----------|------------|--------|
| (drilling pattern per piece) |          |            |        |
| Scope of delivery: 2 pcs.    |          |            |        |
| 50237                        | Ref. no. | 092        | 098    |

### Design:

- Black plastic
- Attachable

| 50237                     | Ref. no. | 093                                       | 094      | 100                  |  |  |  |
|---------------------------|----------|-------------------------------------------|----------|----------------------|--|--|--|
| Scope of delivery: 1 pair |          |                                           |          |                      |  |  |  |
| 1 pair =                  |          | 1 x left + 1 x right 1 x left + 1 x right |          | 1 x left + 1 x right |  |  |  |
| For hook-in profile       |          | 0/40/80°                                  | 0/45/90° | MINI 0/45°           |  |  |  |