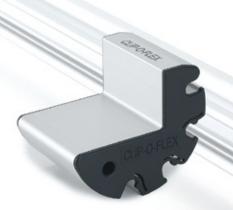

# THE FLEXIBLE HOOK-IN SYSTEM

YOUR TOOLS EXACTLY WHERE YOU NEED THEM

A surface, room or place to work, and to set down and store items safely is a valuable asset for any application. To then also be able to use this individually, flexibly and optimally is often a challenge. The flexible Clip-O-FLEX hook-on system masters all these tasks and provides extended space with maximum vertical and horizontal movement. Because as a purpose and task-based unit the hook-in rail, profile and tray are perfectly matched. As a result they provide a valuable contribution and support to the productivity of each process by saving time, space and paths. They also enhance the quality because the hook-on trays help keep order, maintain an overview and reduce waste. CLIP-O-FLEX always adapts to the person and their tasks, thereby contributing greatly to health and operational safety.

CLIP-O-FLEX is extremely simple, functional and highly adaptable all in one. First use is already possible with one hook-in rail and the hook-in profile of your choice. The system can then easily and quickly be extended completely individually – at the machine, in the tool case or in the tool cabinet. Just a simple click allows you to loosen or fix the hook-in profile in the hook-in rail in up to three different angles, thereby extending your working or storage area completely individually. At the same time you remain highly flexible and can use the available space to the best advantage. The full application potential of CLIP-O-FLEX can be seen in the extension of all workshop equipment tool trolleys, workbenches, assembly or transport trolleys.

## HORIZONTAL FLEXIBILITY

CLIP-O-FLEX profiles fixed in the hook-in rail remain flexible to the side. This enables you to simply slide the hook-in tray or box back and forth — wherever you need it. Should you no longer require the flexibility, simply secure the hook-in profile using the attachable safety device.

## VERTICAL FLEXIBILITY

The hook-in profiles are available with different tilt angles of  $0/45^{\circ}$  or  $0/40/80^{\circ}$  or  $0/45/90^{\circ}$ . These different options allow for a wide range of flexible positions for the trays.