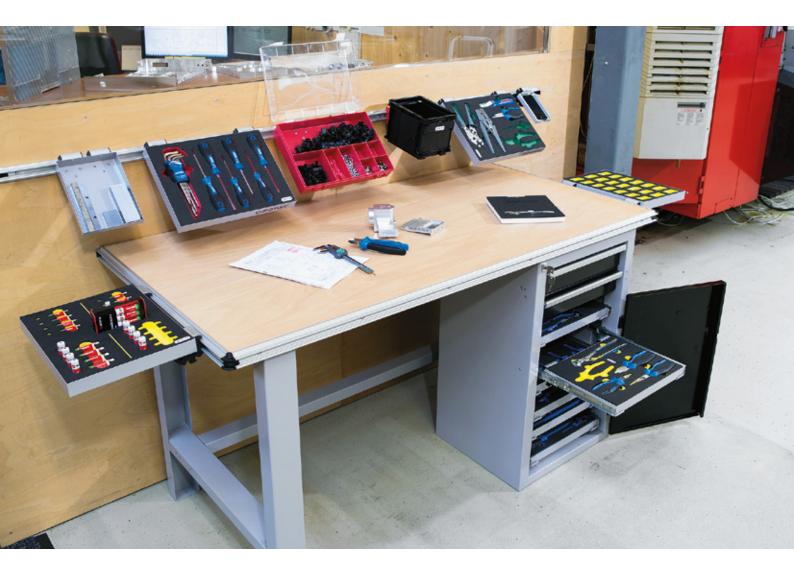

### INDIVIDUAL SOLUTIONS

Application example with workbench assembly, perforated metal plate wall, hook-in rails and trays.

With convenient pull-out system for removing the trays.

## CLIP-O-FLEX

## Combination workbench

### OPTIMAL ADAPTABILITY FOR YOUR WORK PROCESSES