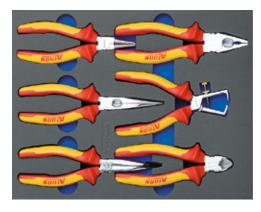

 50537
 Ref. no.
 518

Scope of delivery:ATORN snipe nose pliers 200 mm, ATORN<br/>combination pliers 180 mm, ATORN water pump pliers 250 mm,<br/>ATORN side cutters 165 mm, ATORN round-nose pliers 160 mm50537Ref. no.517