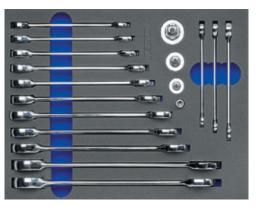

 
 Scope of delivery:
 1 ATORN double open-end wrench each, size 6 x 7, 8 x 9, 10 x 11, 12 x 13, 14 x 15, 16 x 17, 18 x 19, 20 x 22, 21 x 23, 24 x 27, 30 x 32 mm

 50537
 Ref. no.
 512

 Scope of delivery:
 ATORN hexagon screwdriver size 2, 2.5, 3, 4, 5, 6, 8, 10, ATORN angled screwdriver 13 pcs. T5-T50 long version

 50537
 Ref. no.
 514

 Scope of delivery:
 1 ATORN combination ratchet spanner each, width a.f. 8, 9, 10, 11, 12, 13, 14, 15, 16, 17, 18, 19, 21, 22 mm; 1 ATORN adapter each for 1/4" bits, for 1/4", 3/6", 1/2" square