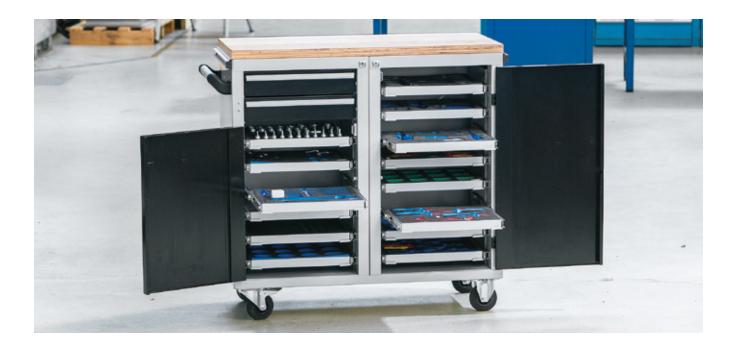

### Assembly trolley

### WITH UNDERCOUNTER CABINET

#### Design:

- Robustly welded sheet steel construction with painted, 30 mm thick multiplex workbench top panel at the top of the housing
- Interior with convenient pull-out system
- Overall dimension (W x H x D) 474 x 958 x 405 mm (without push handle)
- Powder-coated, unit RAL 9006, white aluminium, fronts RAL 9005, jet black

- Trays also suitable for tool inserts, see page 16
- Running gear with 2 fixed castors and 2 steering rollers
   Ø 100 mm (one steering roller with stopper)
- Central lock with cylinder lock, includes 2 keys
- 2 different versions: either with a door 720 mm high (8 trays) or a 540 mm high door (6 trays) and 2 drawers
- Door stop either left or right