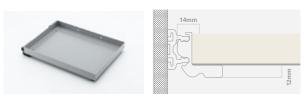

## CLIP-O-FLEX Trays made of sheet steel WITH HOOK-IN PROFILE 0/45/90°

| 50237                         | Ref. no. | 102            | 104            |
|-------------------------------|----------|----------------|----------------|
| Hook-in profile               |          | 0/45/90°       | 0/45/90°       |
| Internal dimensions W x D x H | mm       | 260 x 345 x 30 | 520 x 345 x 30 |
| Overall dimensions W x D x H  | mm       | 262 x 347 x 31 | 522 x 347 x 31 |

### MADE OF SHEET STEEL

#### Design:

• Includes 2 rubber feet

| Overall dimensions W x D x H  | mm       | 262 x 347 x 31 | 522 x 347 x 31 |
|-------------------------------|----------|----------------|----------------|
| Internal dimensions W x D x H | mm       | 260 x 345 x 30 | 520 x 345 x 30 |
| Hook-in profile               |          | MINI 0/45°     | MINI 0/45°     |
| 50237                         | Ref. no. | 105            | 106            |