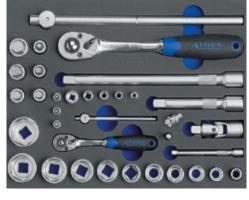

### INDIVIDUAL SOLUTIONS

Scope of delivery: ATORN socket wrench set  $^{1}\!\!/^{"}$  and  $^{1}\!\!/^{"}$ , 35 pcs. Equipped as 101 (but without box) 50537 Ref. no. 530

9 0000 00 00000 0 000 0000000000