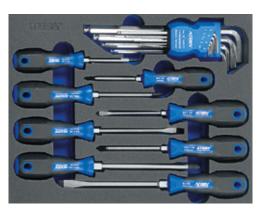

### INDIVIDUAL SOLUTIONS

 Scope of delivery:
 ATORN Torx screwdriver

 TR 6, 7, 8, 9, 10, 15, 20, 25, 27, 30, 40
 50537

 Ref. no.
 Ref. no.

516

 Scope of delivery:
 1 ATORN circlip pliers each J1, J2, J11, J21, A1, A2, A11, A21

 Scope of delivery:
 1 ATORN hexagon screwdriver each

 size 2 / 2.5 / 3 / 4 / 5 / 6 / 8 / 10 mm

 50537
 Ref. no.
 522

 Scope of delivery:
 1 ATORN Torx screwdriver each

 T8, T10, T15, T20, T25, T27, T30, T40, T45
 50537