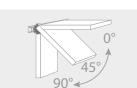

## VERTICAL FLEXIBILITY

The hook-in profiles are available with different tilt angles of  $0/45^{\circ}$  or  $0/40/80^{\circ}$  or  $0/45/90^{\circ}$ . These different options allow for a wide range of flexible positions for the trays.

### Hook-in profile 0/40/80° and 0/45/90°