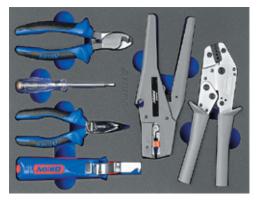

Scope of delivery: ATORN electronic flat nose pliers 125 mm, ATORN electronic round-nose pliers 125 mm, ATORN electronic pointed pliers 125 mm curved, ATORN electronic pointed pliers 125 mm straight, ATORN electronic side cutters 112 mm with bevel, ATORN electronic side cutters 112 mm without bevel, ATORN electronic end cutting nippers 112 mm without bevel, ATORN crimping pliers 180 mm 50537 Ref. no. 560

 Scope of delivery:
 ATORN cable cutters 160 mm, ATORN crimping tool, ATORN VDE wire-stripping tool, ATORN triple pliers 160 mm, ATORN voltage tester, ORION cable knife

 50537
 Ref. no.
 565

 
 Scope of delivery:
 METABO cordless drill screwdriver Power-Maxx BS Basic 10.8 V / 1.5 Ah incl. 2 x batteries (10.8 V / 1.5 Ah), 1 x charger, ATORN Bit box 32 pieces