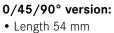

### $0/40/80^{\circ}$ version:

- Length 54 mm
- 3 angle positions:
- 0-40-80°

| (drilling pattern per piece) |          | 1 / 112 11111 | T X MIO |
|------------------------------|----------|---------------|---------|
| Scope of delivery: 2 pcs.    |          |               |         |
| 50237                        | Ref. no. | 091           | 097     |