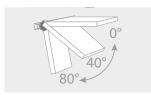

## VERTICAL FLEXIBILITY

The hook-in profiles are available with different tilt angles of  $0/45^{\circ}$  or  $0/40/80^{\circ}$  or  $0/45/90^{\circ}$ . These different options allow for a wide range of flexible positions for the trays.

### $0/40/80^{\circ}$ version:

- Length 54 mm
- 3 angle positions:
- 0-40-80°

| (drilling pattern per piece) |          | 1 / 112 11111 | T X MIO |
|------------------------------|----------|---------------|---------|
| Scope of delivery: 2 pcs.    |          |               |         |
| 50237                        | Ref. no. | 091           | 097     |