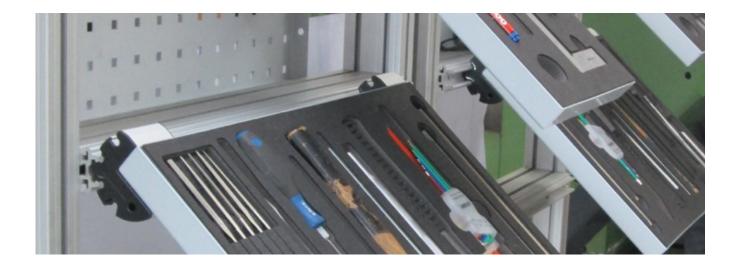

The tray with the tool insert is hooked in the CLIP-O-FLEX rail in the bottom drawer and is stored securely.

 Scope of delivery: Tool trolley with 6 hard foam inserts incl. 122 ATORN® tools (ref. no. 509, 515, 516, 517, 530, 591 – see from page 48), two-tone hard foam inserts made of polyethylene (PE) in black/blue

 50557
 Ref. no.

 138

The tray dimensions (260 x 345 x 30 mm) correspond to the size of the equipped hard foam inserts.