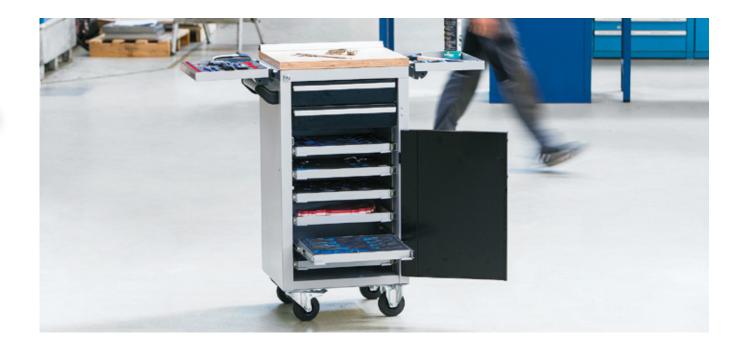

### Assembly trolley

### WITH UNDERCOUNTER CABINET

#### Design:

- Robustly welded sheet steel construction with painted, 30 mm thick multiplex workbench top panel at the top of the housing
- Interior with convenient pull-out system
- Overall dimension (W x H x D) 474 x 958 x 405 mm (without push handle)
- Powder-coated, unit RAL 9006, white aluminium, fronts RAL 9005, jet black

- Trays also suitable for tool inserts, see page 16
- Running gear with 2 fixed castors and 2 steering rollers
   Ø 100 mm (one steering roller with stopper)
- Central lock with cylinder lock, includes 2 keys
- 2 different versions: either with a door 720 mm high (8 trays) or a 540 mm high door (6 trays) and 2 drawers
- Door stop either left or right