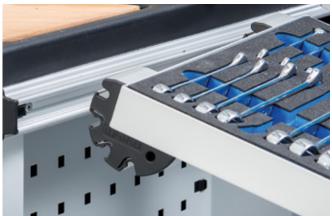

# THE FLEXIBLE HOOK-IN SYSTEM

YOUR TOOLS EXACTLY WHERE YOU NEED THEM

A surface, room or place to work, and to set down and store items safely is a valuable asset for any application. To then also be able to use this individually, flexibly and optimally is often a challenge. The flexible Clip-O-FLEX hook-on system masters all these tasks and provides extended space with maximum vertical and horizontal movement. Because as a purpose and task-based unit the hook-in rail, profile and tray are perfectly matched. As a result they provide a valuable contribution and support to the productivity of each process by saving time, space and paths. They also enhance the quality because the hook-on trays help keep order, maintain an overview and reduce waste. CLIP-O-FLEX always adapts to the person and their tasks, thereby contributing greatly to health and operational safety.

CLIP-O-FLEX is extremely simple, functional and highly adaptable all in one. First use is already possible with one hook-in rail and the hook-in profile of your choice. The system can then easily and quickly be extended completely individually – at the machine, in the tool case or in the tool cabinet. Just a simple click allows you to loosen or fix the hook-in profile in the hook-in rail in up to three different angles, thereby extending your working or storage area completely individually. At the same time you remain highly flexible and can use the available space to the best advantage. The full application potential of CLIP-O-FLEX can be seen in the extension of all workshop equipment tool trolleys, workbenches, assembly or transport trolleys.

## HORIZONTAL FLEXIBILITY

CLIP-O-FLEX profiles fixed in the hook-in rail remain flexible to the side. This enables you to simply slide the hook-in tray or box back and forth — wherever you need it. Should you no longer require the flexibility, simply secure the hook-in profile using the attachable safety device.