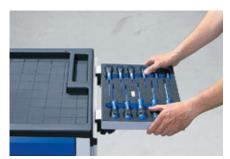

The tray with the tool insert is hooked in the CLIP-O-FLEX rail in the bottom drawer and is stored securely.

 Scope of delivery: Tool trolley with 6 hard foam inserts incl. 122 ATORN® tools (ref. no. 509, 515, 516, 517, 530, 591 – see from page 48), two-tone hard foam inserts made of polyethylene (PE) in black/blue

 50557
 Ref. no.

 138

The tray dimensions (260 x 345 x 30 mm) correspond to the size of the equipped hard foam inserts.