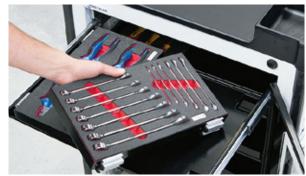

The tray with the tool insert is hooked in the CLIP-O-FLEX rail in the bottom drawer and is stored securely.

 Scope of delivery: Tool trolley with 6 hard foam inserts incl. 122 ATORN® tools (ref. no. 509, 515, 516, 517, 530, 591 – see from page 48), two-tone hard foam inserts made of polyethylene (PE) in black/blue

 50557
 Ref. no.

 138

The tray dimensions (260 x 345 x 30 mm) correspond to the size of the equipped hard foam inserts.