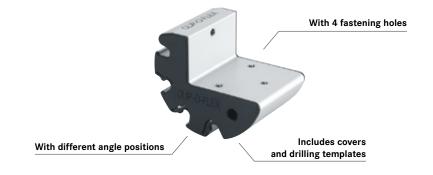

#### With fastening hole:

- Includes left-hand and right-hand side covers
- Includes fastening material: Wood screws ø 5 x 40 mm and plug screws ø 5 x 50 mm
- Universal plugs Ø 7 mm, M5 countersunk head screws, nuts and shims Ø 5.3 x 15 x 1.5 mm. Hole pattern for standard products suitable for standardised hole grid plates (38-mm pitch).

### $0/40/80^{\circ}$ version:

- Length 54 mm
- 3 angle positions:
- 0-40-80°

| (drilling pattern per piece) |          | 1 / 112 11111 | T X MIO |
|------------------------------|----------|---------------|---------|
| Scope of delivery: 2 pcs.    |          |               |         |
| 50237                        | Ref. no. | 091           | 097     |

### MADE OF ALUMINIUM

- 3 angle positions:
- 0-45-90°

| Drilled                      |          | 4 x 4.2 mm | 4 x M5 |
|------------------------------|----------|------------|--------|
| (drilling pattern per piece) |          |            |        |
| Scope of delivery: 2 pcs.    |          |            |        |
| 50237                        | Ref. no. | 092        | 098    |