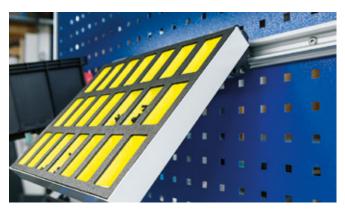

# THE FLEXIBLE HOOK-IN SYSTEM

YOUR TOOLS EXACTLY WHERE YOU NEED THEM

A surface, room or place to work, and to set down and store items safely is a valuable asset for any application. To then also be able to use this individually, flexibly and optimally is often a challenge. The flexible Clip-O-FLEX hook-on system masters all these tasks and provides extended space with maximum vertical and horizontal movement. Because as a purpose and task-based unit the hook-in rail, profile and tray are perfectly matched. As a result they provide a valuable contribution and support to the productivity of each process by saving time, space and paths. They also enhance the quality because the hook-on trays help keep order, maintain an overview and reduce waste. CLIP-O-FLEX always adapts to the person and their tasks, thereby contributing greatly to health and operational safety.

CLIP-O-FLEX is extremely simple, functional and highly adaptable all in one. First use is already possible with one hook-in rail and the hook-in profile of your choice. The system can then easily and quickly be extended completely individually – at the machine, in the tool case or in the tool cabinet. Just a simple click allows you to loosen or fix the hook-in profile in the hook-in rail in up to three different angles, thereby extending your working or storage area completely individually. At the same time you remain highly flexible and can use the available space to the best advantage. The full application potential of CLIP-O-FLEX can be seen in the extension of all workshop equipment tool trolleys, workbenches, assembly or transport trolleys.

## HORIZONTAL FLEXIBILITY

CLIP-O-FLEX profiles fixed in the hook-in rail remain flexible to the side. This enables you to simply slide the hook-in tray or box back and forth — wherever you need it. Should you no longer require the flexibility, simply secure the hook-in profile using the attachable safety device.

## VERTICAL FLEXIBILITY

The hook-in profiles are available with different tilt angles of  $0/45^{\circ}$  or  $0/40/80^{\circ}$  or  $0/45/90^{\circ}$ . These different options allow for a wide range of flexible positions for the trays.