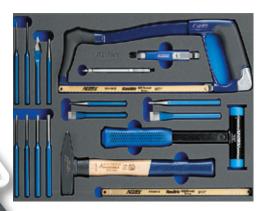

### **EQUIPPED WITH HIGH-QUALITY ATORN TOOLS**

The hard foam inserts already fully equipped with highquality tools are the ideal addition to our workshop equipment and the CLIP-O-FLEX system. The tools are supplied clearly arranged and perfectly sorted, and are immediately ready to use. These sets also have an article number marked on the label and are consequently easy and fast to re-order.

#### Design:

- Overall dimensions (W x D x H) 260 x 345 x 30 mm
- Art. No. 50537591 Overall dimensions (W x D x H) 520 x 345 x 30 mm
- Made of polyethylene (PE), colour black/blue
- For flexible equipping of drawers and trays
- For clearly arranged and protected storage of tools in drawers and trays

**Scope of delivery:** 1 ATORN double ring wrench each, size 6 x 7, 8 x 9, 10 x 11, 12 x 13, 14 x 15, 16 x 17, 18 x 19, 20 x 22 mm 50537 Ref. no. 505

Scope of delivery: 1 ATORN double open-end wrench each, size 6 x 7, 8 x 9, 10 x 11, 12 x 13, 14 x 15, 16 x 17, 18 x 19, 20 x 22 21 x 23, 24 x 27, 30 x 32 mm 50537