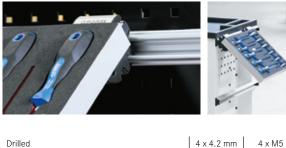

### MADE OF ALUMINIUM

- 3 angle positions:
- 0-45-90°

| Drilled                      |          | 4 x 4.2 mm | 4 x M5 |
|------------------------------|----------|------------|--------|
| (drilling pattern per piece) |          |            |        |
| Scope of delivery: 2 pcs.    |          |            |        |
| 50237                        | Ref. no. | 092        | 098    |

#### With fastening hole:

- Includes left-hand and right-hand side covers
- Includes fastening material: Wood screws ø 5 x 40 mm and plug screws ø 5 x 50 mm
- Universal plugs Ø 7 mm, M5 countersunk head screws, nuts and shims Ø 5.3 x 15 x 1.5 mm. Hole pattern for standard products suitable for standardised hole grid plates (38-mm pitch).