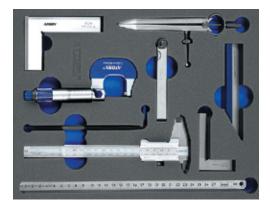

 50537
 Ref. no.
 511

 Scope of delivery: ATORN electronic vernier callipers 150 mm,

 ATORN micrometer 0-25 mm, ORION spring divider 125 mm,

 ATORN pocket tape measure 3 m, ORION spring steel ruler

 200 mm, ATORN straight edge 100 mm, ATORN flat square

 100 x 70 mm, ORION protractor 120 x 150 mm

 50537
 Ref. no.

Scope of delivery:ATORN hex. angled screwdriver 9 pcs.;1 ATORN slotted screwdriver each, 5.5 x 100; 6.5 x 125;8 x 150 mm, 1 ATORN Phillips screwdriver each, size PH1,PH2, PH3, PZ1, PZ250537Ref. no.515