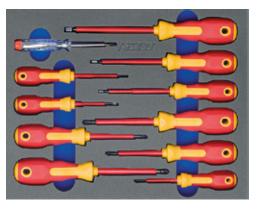

 Scope of delivery:
 1 ATORN VDE slotted screwdriver each

 2.5/3.5/4.0/5.5/10.0;
 1 ATORN VDE Phillips screwdriver each,

 size PH1, PH2, PZ0, PZ1, PZ2, WIHA voltage tester

 50537
 Ref. no.

Scope of delivery:ATORN VDE round-nose pliers 160 mm,ATORN VDE snipe nose pliers 200 mm straight, ATORN VDE snipenose pliers 200 mm bent, ATORN VDE combination pliers180 mm, ATORN VDE side cutters 160 mm, ATORN VDE wirestripping pliers 160 mm50537Ref. no.521