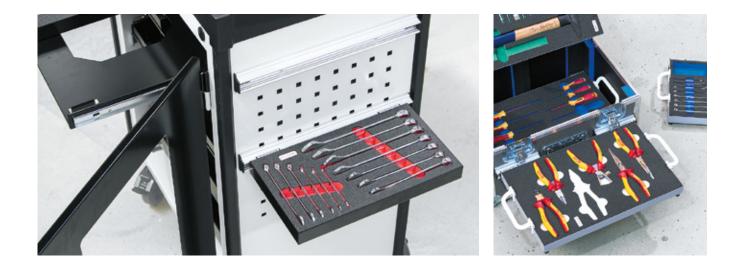

### **EQUIPPED WITH HIGH-QUALITY ATORN TOOLS**

The hard foam inserts already fully equipped with highquality tools are the ideal addition to our workshop equipment and the CLIP-O-FLEX system. The tools are supplied clearly arranged and perfectly sorted, and are immediately ready to use. These sets also have an article number marked on the label and are consequently easy and fast to re-order.

The tray with the tool insert is hooked in the CLIP-O-FLEX rail in the bottom drawer and is stored securely.

 Scope of delivery: Tool trolley with 6 hard foam inserts incl. 122 ATORN® tools (ref. no. 509, 515, 516, 517, 530, 591 – see from page 48), two-tone hard foam inserts made of polyethylene (PE) in black/blue

 50557
 Ref. no.

 138

The tray dimensions (260 x 345 x 30 mm) correspond to the size of the equipped hard foam inserts.