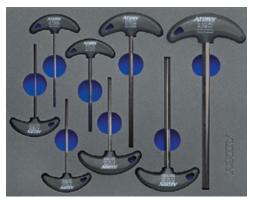

 Scope of delivery:
 1 ATORN hexagon screwdriver each

 size 2 / 2.5 / 3 / 4 / 5 / 6 / 8 / 10 mm

 50537
 Ref. no.
 522

 Scope of delivery:
 1 ATORN Torx screwdriver each

 T8, T10, T15, T20, T25, T27, T30, T40, T45
 50537