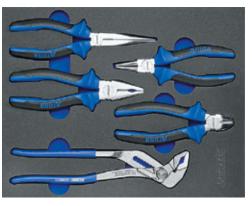

 50537
 Ref. no.
 518

Scope of delivery:ATORN snipe nose pliers 200 mm, ATORN<br/>combination pliers 180 mm, ATORN water pump pliers 250 mm,<br/>ATORN side cutters 165 mm, ATORN round-nose pliers 160 mm50537Ref. no.517