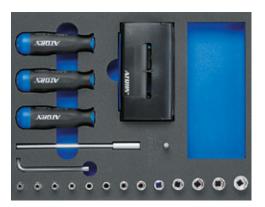

 Scope of delivery:
 1 ATORN hexagon screwdriver each

 size 2 / 2.5 / 3 / 4 / 5 / 6 / 8 / 10 mm

 50537
 Ref. no.
 522

 Scope of delivery:
 1 ATORN Torx screwdriver each

 T8, T10, T15, T20, T25, T27, T30, T40, T45
 50537