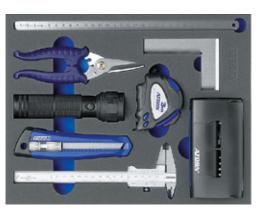

 50537
 Ref. no.
 511

 Scope of delivery: ATORN electronic vernier callipers 150 mm,

 ATORN micrometer 0-25 mm, ORION spring divider 125 mm,

 ATORN pocket tape measure 3 m, ORION spring steel ruler

 200 mm, ATORN straight edge 100 mm, ATORN flat square

 100 x 70 mm, ORION protractor 120 x 150 mm

 50537
 Ref. no.

Scope of delivery:ATORN hex. angled screwdriver 9 pcs.;1 ATORN slotted screwdriver each, 5.5 x 100; 6.5 x 125;8 x 150 mm, 1 ATORN Phillips screwdriver each, size PH1,PH2, PH3, PZ1, PZ250537Ref. no.515