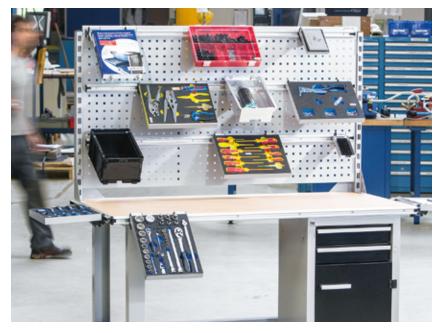

## INDIVIDUAL SOLUTIONS FOR BETTER ORGANISATION

Our solutions for better clarity and efficiency in the workplace consist of very flexible and compatible systems. Each of them is strong and effective in use, and increases ergonomics and productivity in the workplace. In combination, the user-friendly CLIP-O-FLEX solution and our HK hard foam inserts for optimal use of space offer tidiness and a good overview at the workplace and increase safety and productivity. CLIP-O-FLEX adapts flexibly to every workplace and the HK hard foam inserts can be configured individually for your tools. Tailored solutions for each piece of factory equipment and for each process.

## **CLIP-O-FLEX**

The flexible hanging system enables you to expand your individual workplace with just one click, thereby providing flexibility both horizontally and vertically. Tools and small parts are always within reach – at the machine, at the assembly location, in the tool case or stored neatly in the cabinet.

# THE FLEXIBLE HOOK-IN SYSTEM

YOUR TOOLS EXACTLY WHERE YOU NEED THEM

A surface, room or place to work, and to set down and store items safely is a valuable asset for any application. To then also be able to use this individually, flexibly and optimally is often a challenge. The flexible Clip-O-FLEX hook-on system masters all these tasks and provides extended space with maximum vertical and horizontal movement. Because as a purpose and task-based unit the hook-in rail, profile and tray are perfectly matched. As a result they provide a valuable contribution and support to the productivity of each process by saving time, space and paths. They also enhance the quality because the hook-on trays help keep order, maintain an overview and reduce waste. CLIP-O-FLEX always adapts to the person and their tasks, thereby contributing greatly to health and operational safety.

CLIP-O-FLEX is extremely simple, functional and highly adaptable all in one. First use is already possible with one hook-in rail and the hook-in profile of your choice. The system can then easily and quickly be extended completely individually – at the machine, in the tool case or in the tool cabinet. Just a simple click allows you to loosen or fix the hook-in profile in the hook-in rail in up to three different angles, thereby extending your working or storage area completely individually. At the same time you remain highly flexible and can use the available space to the best advantage. The full application potential of CLIP-O-FLEX can be seen in the extension of all workshop equipment tool trolleys, workbenches, assembly or transport trolleys.