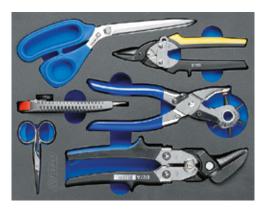

Scope of delivery: ATORN socket wrench set 1/4", 45 pcs. ATORN Bit box, 32 pcs. 50537 Ref. no. 532

Scope of delivery: ERDI sheet metal shears 260 mm, ERDI sheet metal shears straight 180 mm, weaver's scissors straight length 110 mm, all-purpose shears 250 mm, revolving punch pliers 220 mm long, ATORN utility knife 50537 Ref. no. 550