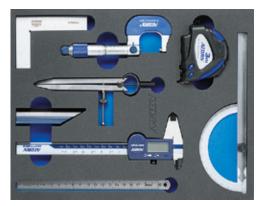

 50537
 Ref. no.
 511

 Scope of delivery: ATORN electronic vernier callipers 150 mm,

 ATORN micrometer 0-25 mm, ORION spring divider 125 mm,

 ATORN pocket tape measure 3 m, ORION spring steel ruler

 200 mm, ATORN straight edge 100 mm, ATORN flat square

 100 x 70 mm, ORION protractor 120 x 150 mm

 50537
 Ref. no.

Scope of delivery:ATORN hex. angled screwdriver 9 pcs.;1 ATORN slotted screwdriver each, 5.5 x 100; 6.5 x 125;8 x 150 mm, 1 ATORN Phillips screwdriver each, size PH1,PH2, PH3, PZ1, PZ250537Ref. no.515