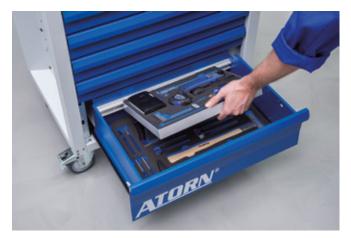

The tray with the tool insert is hooked in the CLIP-O-FLEX rail in the bottom drawer and is stored securely.

 Scope of delivery: Tool trolley with 6 hard foam inserts incl. 122 ATORN® tools (ref. no. 509, 515, 516, 517, 530, 591 – see from page 48), two-tone hard foam inserts made of polyethylene (PE) in black/blue