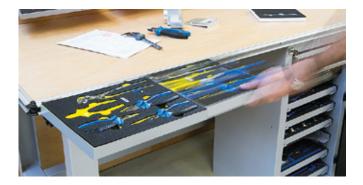

The tray with the tool insert is hooked in the CLIP-O-FLEX rail in the bottom drawer and is stored securely.

 Scope of delivery: Tool trolley with 6 hard foam inserts incl. 122 ATORN® tools (ref. no. 509, 515, 516, 517, 530, 591 – see from page 48), two-tone hard foam inserts made of polyethylene (PE) in black/blue

 50557
 Ref. no.

 138

The tray dimensions (260 x 345 x 30 mm) correspond to the size of the equipped hard foam inserts.