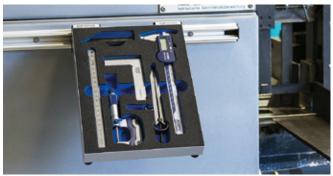

## Hard foam inserts

The HK hard foam inserts are made of lightweight, durable PE foam. The shock-absorbing function ensures that your tools, measuring instruments and components are equally safe and secure. The two-tone design helps you see at a glance whether something is missing.

## HARD FOAM INSERTS FROM HAHN+KOLB

A perfectly organised workplace increases productivity and safety in every process. For optimal performance, this perfect organisation must be maintained down to the last detail. Our hard foam inserts will help you achieve this: Already equipped with high-quality tools or individually planned, the inserts maintain order down to the tiniest screw. High-quality material and the latest technology allow for detailed outlines and a wide range of cavities – always near to the surface for easy removal. Each part has its dedicated space, which means that the contents is also secure during transport and storage. The two-tone material helps you see at a glance whether an item is missing.

## BROAD RANGE OF USES AND WELL-SORTED

The different but always near-surface pocket and bore depths facilitate the removal of all contents such as tools and small parts. A special milling technique enables additional production which delivers a particularly firm hold of the contents and which is guaranteed even when the hard foam inserts are at a vertical position. In this way tools can also be stored in a safe and clearly structured manner in a 90° position. HK hard foam inserts are the ideal organisation system, which can be designed for individual needs. All cavities can be planned for and implemented in millimetre increments, from an exact outline to circular pockets, hole grids and rectangular pockets. Due to the proximity to the surface even small parts and micro parts are quickly to hand. Despite this feature, the contents are securely stored and optimally protected.