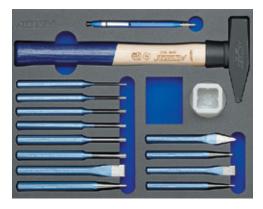

50537 Ref. no. 525

 Scope of delivery: ATORN machinist's hammer 500 g, ATORN carbide scriber 150 mm, ORION chisel set 6 pcs., ORION pin punch set 6 pcs., GEDORE protective covering for hammer

 50537
 Ref. no.

 holder,
 ATORN bit adapter for cordless drill ¼",
 ATORN Bit box
 Collector Universal 61 pieces

 50537
 Ref.
 570
 570

 Scope of delivery: ATORN machinist's hammer 500 g, ATORN aluminium saw bow 300 with blade, ATORN bow saw spare blade 300 mm 10 pcs., ATORN carbide scriber 150 mm, ORION soft-face hammer Ø 30 mm, ORION chisel set 6 pcs., ORION pin punch set 6 pcs., ORION blade 145 mm