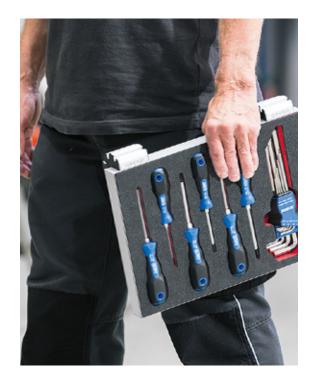

## INDIVIDUAL SOLUTIONS FOR BETTER ORGANISATION

Our solutions for better clarity and efficiency in the workplace consist of very flexible and compatible systems. Each of them is strong and effective in use, and increases ergonomics and productivity in the workplace. In combination, the user-friendly CLIP-O-FLEX solution and our HK hard foam inserts for optimal use of space offer tidiness and a good overview at the workplace and increase safety and productivity. CLIP-O-FLEX adapts flexibly to every workplace and the HK hard foam inserts can be configured individually for your tools. Tailored solutions for each piece of factory equipment and for each process.

## **CLIP-O-FLEX**

The flexible hanging system enables you to expand your individual workplace with just one click, thereby providing flexibility both horizontally and vertically. Tools and small parts are always within reach – at the machine, at the assembly location, in the tool case or stored neatly in the cabinet.

As an extended work and storage area on the tool trolley, at the machine or workbench, as an individual item of factory equipment with maximum efficiency or as a perfectly organised and manageable storage and transport case – the solutions offer great flexibility and score points in any application for improved organisation and better overview, tidiness and security.