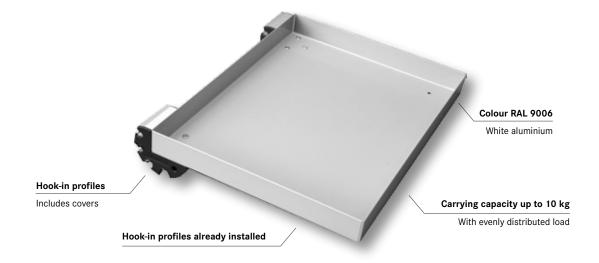

### Sheet steel trays with hook-in profile 0/40/80°

### **POWDER-COATED SURFACE**

## CLIP-O-FLEX Trays made of sheet steel WITH HOOK-IN PROFILE 0/45/90°

| 50237                         | Ref. no. | 102            | 104            |
|-------------------------------|----------|----------------|----------------|
| Hook-in profile               |          | 0/45/90°       | 0/45/90°       |
| Internal dimensions W x D x H | mm       | 260 x 345 x 30 | 520 x 345 x 30 |
| Overall dimensions W x D x H  | mm       | 262 x 347 x 31 | 522 x 347 x 31 |

### MADE OF SHEET STEEL

#### Design:

• Includes 2 rubber feet

| Overall dimensions W x D x H  | mm       | 262 x 347 x 31 | 522 x 347 x 31 |
|-------------------------------|----------|----------------|----------------|
| Internal dimensions W x D x H | mm       | 260 x 345 x 30 | 520 x 345 x 30 |
| Hook-in profile               |          | MINI 0/45°     | MINI 0/45°     |
| 50237                         | Ref. no. | 105            | 106            |