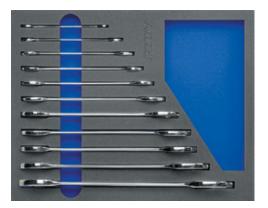

**Scope of delivery:** 1 ATORN double ring wrench each, size 6 x 7, 8 x 9, 10 x 11, 12 x 13, 14 x 15, 16 x 17, 18 x 19, 20 x 22 mm 50537 Ref. no. 505

Scope of delivery: 1 ATORN double open-end wrench each, size 6 x 7, 8 x 9, 10 x 11, 12 x 13, 14 x 15, 16 x 17, 18 x 19, 20 x 22 21 x 23, 24 x 27, 30 x 32 mm 50537