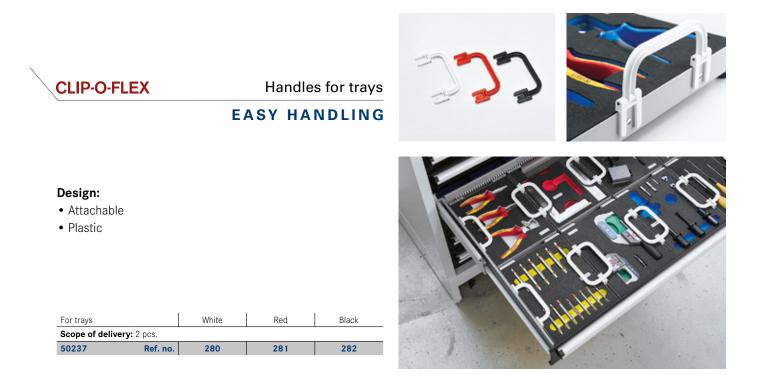

### Design:

- Black plastic
- Attachable

| 50237                     | Ref. no. | 093                                       | 094      | 100                  |  |  |  |
|---------------------------|----------|-------------------------------------------|----------|----------------------|--|--|--|
| Scope of delivery: 1 pair |          |                                           |          |                      |  |  |  |
| 1 pair =                  |          | 1 x left + 1 x right 1 x left + 1 x right |          | 1 x left + 1 x right |  |  |  |
| For hook-in profile       |          | 0/40/80°                                  | 0/45/90° | MINI 0/45°           |  |  |  |

| 50237              | Ref. no. | 270   |
|--------------------|----------|-------|
| Scope of delivery: | 2 pcs.   |       |
| With catch         |          |       |
| For hook-in rail   |          | Round |

Covers

| For hook-in rail          |          | Flat |  |  |  |  |
|---------------------------|----------|------|--|--|--|--|
| With catch                |          |      |  |  |  |  |
| Scope of delivery: 2 pcs. |          |      |  |  |  |  |
| 50237                     | Ref. no. | 096  |  |  |  |  |

#### Design:

- Overall dimensions (W x D x H) 260 x 345 x 30 mm
- Art. No. 50537591 Overall dimensions (W x D x H) 520 x 345 x 30 mm
- Made of polyethylene (PE), colour black/blue
- For flexible equipping of drawers and trays
- For clearly arranged and protected storage of tools in drawers and trays

**Scope of delivery:** 1 ATORN double ring wrench each, size 6 x 7, 8 x 9, 10 x 11, 12 x 13, 14 x 15, 16 x 17, 18 x 19, 20 x 22 mm 50537 Ref. no. 505

Scope of delivery: 1 ATORN double open-end wrench each, size 6 x 7, 8 x 9, 10 x 11, 12 x 13, 14 x 15, 16 x 17, 18 x 19, 20 x 22 21 x 23, 24 x 27, 30 x 32 mm 50537