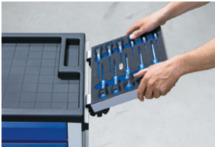

The tray with the tool insert is hooked in the CLIP-O-FLEX rail in the bottom drawer and is stored securely.

 Scope of delivery: Tool trolley with 6 hard foam inserts incl. 122 ATORN® tools (ref. no. 509, 515, 516, 517, 530, 591 – see from page 48), two-tone hard foam inserts made of polyethylene (PE) in black/blue

 50557
 Ref. no.

 138

The tray dimensions (260 x 345 x 30 mm) correspond to the size of the equipped hard foam inserts.