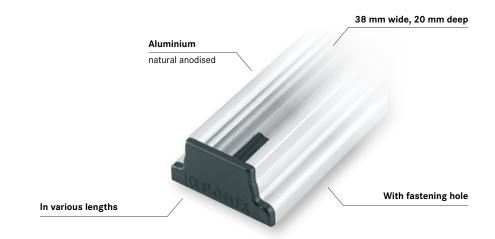

#### With fastening hole:

- Includes left-hand and right-hand side covers
- Includes fastening material: Wood screws ø 5 x 40 mm and plug screws ø 5 x 50 mm
- Universal plugs Ø 7 mm, M5 countersunk head screws, nuts and shims Ø 5.3 x 15 x 1.5 mm. Hole pattern for standard products suitable for standardised hole grid plates (38-mm pitch).

| Length                   | mm       | 500 | 700 | 750 | 800 | 990 | 1,400 | 1,500 | 2,000 |
|--------------------------|----------|-----|-----|-----|-----|-----|-------|-------|-------|
| Fastening holes          |          | 2   | 3   | 4   | 4   | 4   | 6     | 6     | 6     |
| Scope of delivery: 1 pc. |          |     |     |     |     |     |       |       | L     |
| 50237                    | Ref. no. | 005 | 006 | 007 | 008 | 011 | 014   | 015   | 019   |