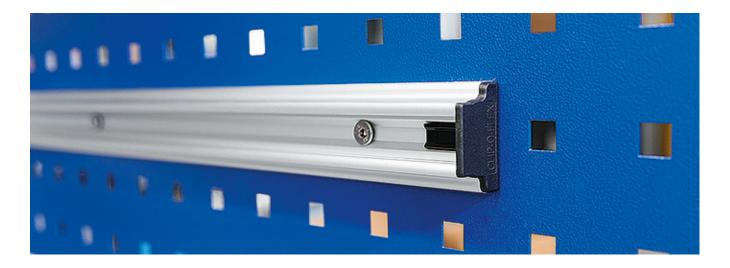

Flat hook-in rail

### FOR MOUNTING ON STRAIGHT SURFACES

#### With fastening hole:

- Includes left-hand and right-hand side covers
- Includes fastening material: Wood screws ø 5 x 40 mm and plug screws ø 5 x 50 mm
- Universal plugs Ø 7 mm, M5 countersunk head screws, nuts and shims Ø 5.3 x 15 x 1.5 mm. Hole pattern for standard products suitable for standardised hole grid plates (38-mm pitch).