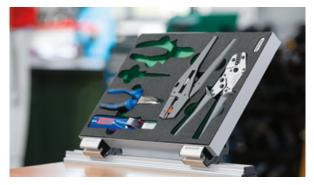

### **EQUIPPED WITH HIGH-QUALITY ATORN TOOLS**

The hard foam inserts already fully equipped with highquality tools are the ideal addition to our workshop equipment and the CLIP-O-FLEX system. The tools are supplied clearly arranged and perfectly sorted, and are immediately ready to use. These sets also have an article number marked on the label and are consequently easy and fast to re-order.

#### Design:

- Overall dimensions (W x D x H) 260 x 345 x 30 mm
- Art. No. 50537591 Overall dimensions (W x D x H) 520 x 345 x 30 mm
- Made of polyethylene (PE), colour black/blue
- For flexible equipping of drawers and trays
- For clearly arranged and protected storage of tools in drawers and trays