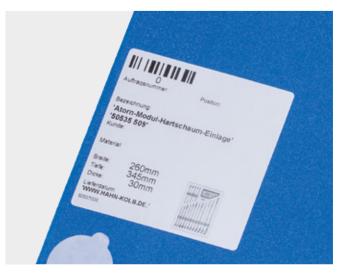

## THE LABEL

Each HK hard foam insert has its individual label on the back with the corresponding, unique article number. In this way you have all the information in one location and can re-order individual tools and inserts easily and quickly where required. This avoids a tool surplus and provides a clearer overview of your inventory.

#### Design:

- Overall dimensions (W x D x H) 260 x 345 x 30 mm
- Art. No. 50537591 Overall dimensions (W x D x H) 520 x 345 x 30 mm
- Made of polyethylene (PE), colour black/blue
- For flexible equipping of drawers and trays
- For clearly arranged and protected storage of tools in drawers and trays