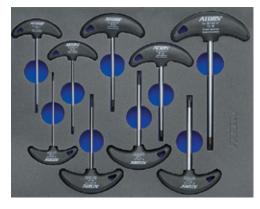

### INDIVIDUAL SOLUTIONS

 Scope of delivery:
 ATORN Torx screwdriver

 TR 6, 7, 8, 9, 10, 15, 20, 25, 27, 30, 40
 50537

 Ref. no.
 Ref. no.

516

 Scope of delivery:
 1 ATORN circlip pliers each J1, J2, J11, J21, A1, A2, A11, A21