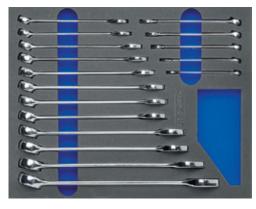

| Ref. no. | 507 |
|----------|-----|
|----------|-----|

**Scope of delivery:** 1 ATORN combination spanner each, width a.f. 6, 7, 8, 9, 10, 11, 12, 13, 14, 15, 16, 17, 18, 19, 21, 22, 24 mm

50537 Ref. no. 509