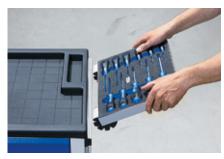

The tray with the tool insert is hooked in the CLIP-O-FLEX rail in the bottom drawer and is stored securely.

 Scope of delivery: Tool trolley with 6 hard foam inserts incl. 122 ATORN® tools (ref. no. 509, 515, 516, 517, 530, 591 – see from page 48), two-tone hard foam inserts made of polyethylene (PE) in black/blue

 50557
 Ref. no.

 138

The tray dimensions (260 x 345 x 30 mm) correspond to the size of the equipped hard foam inserts.