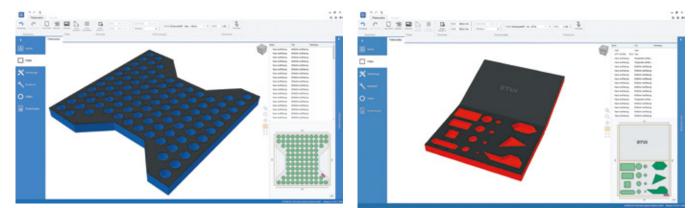

## HARD FOAM INSERTS DESIGNER SOFTWARE

Contact your HAHN+KOLB contact for a face-to-face consultation

Using the software, you can also create any geometric shape.

The quick and easy configurator for your individual hard foam inserts. Hard foam inserts can be custom-made for tools from the current HAHN+KOLB-product range and tailored to your existing drawer dimensions. With just a few clicks you can plan and design completely individual hard foam inserts that are equipped with tools and adapted to your wishes and needs. The free HK hard foam inserts designer software is easy to use and clearly laid out. As a result, you can make your own personal and completely unique hard foam insert quickly and easily. Planning errors are eliminated by real-time calculation, integrated contour collision testing and technical feasibilitychecks.

Simply place each tool as desired and turn it into the required position. Use the laser labeller to add your personal signature and give the hard foam insert a unique touch.