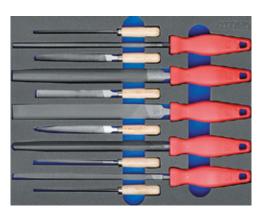

50537 Ref. no. 526

 Scope of delivery:
 ORION key files 100 mm, cut 2, 6 pcs.

 DICK files 200 mm, cut 2, 5 pcs.
 50537
 Ref. no.
 529