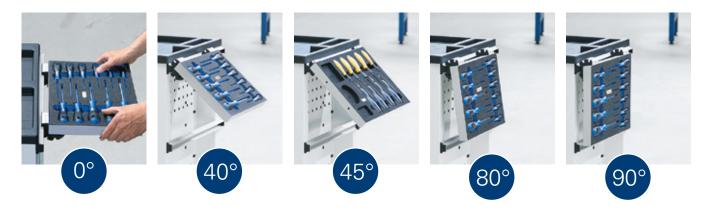

## VERTICAL FLEXIBILITY

The hook-in profiles are available with different tilt angles of  $0/45^{\circ}$  or  $0/40/80^{\circ}$  or  $0/45/90^{\circ}$ . These different options allow for a wide range of flexible positions for the trays.

### $0/40/80^{\circ}$ version:

- Length 54 mm
- 3 angle positions:
- 0-40-80°

| (drilling pattern per piece) |          | 1 / 112 11111 | T X MIO |
|------------------------------|----------|---------------|---------|
| Scope of delivery: 2 pcs.    |          |               |         |
| 50237                        | Ref. no. | 091           | 097     |

### MADE OF ALUMINIUM

- 3 angle positions:
- 0-45-90°

| Drilled                      |          | 4 x 4.2 mm | 4 x M5 |
|------------------------------|----------|------------|--------|
| (drilling pattern per piece) |          |            |        |
| Scope of delivery: 2 pcs.    |          |            |        |
| 50237                        | Ref. no. | 092        | 098    |

### Design:

- Black plastic
- Attachable

| 50237                     | Ref. no. | 093                                       | 094      | 100                  |  |  |  |
|---------------------------|----------|-------------------------------------------|----------|----------------------|--|--|--|
| Scope of delivery: 1 pair |          |                                           |          |                      |  |  |  |
| 1 pair =                  |          | 1 x left + 1 x right 1 x left + 1 x right |          | 1 x left + 1 x right |  |  |  |
| For hook-in profile       |          | 0/40/80°                                  | 0/45/90° | MINI 0/45°           |  |  |  |