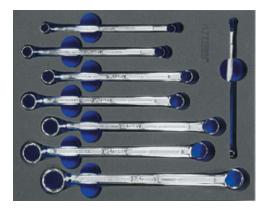

**Scope of delivery:** 1 ATORN double ring wrench each, size 6 x 7, 8 x 9, 10 x 11, 12 x 13, 14 x 15, 16 x 17, 18 x 19, 20 x 22 mm 50537 Ref. no. 505

Scope of delivery: 1 ATORN double open-end wrench each, size 6 x 7, 8 x 9, 10 x 11, 12 x 13, 14 x 15, 16 x 17, 18 x 19, 20 x 22 21 x 23, 24 x 27, 30 x 32 mm 50537