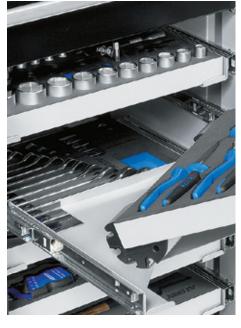

## Hard foam inserts

The HK hard foam inserts are made of lightweight, durable PE foam. The shock-absorbing function ensures that your tools, measuring instruments and components are equally safe and secure. The two-tone design helps you see at a glance whether something is missing.

## HARD FOAM INSERTS FROM HAHN+KOLB

A perfectly organised workplace increases productivity and safety in every process. For optimal performance, this perfect organisation must be maintained down to the last detail. Our hard foam inserts will help you achieve this: Already equipped with high-quality tools or individually planned, the inserts maintain order down to the tiniest screw. High-quality material and the latest technology allow for detailed outlines and a wide range of cavities – always near to the surface for easy removal. Each part has its dedicated space, which means that the contents is also secure during transport and storage. The two-tone material helps you see at a glance whether an item is missing.

## BROAD RANGE OF USES AND WELL-SORTED

The different but always near-surface pocket and bore depths facilitate the removal of all contents such as tools and small parts. A special milling technique enables additional production which delivers a particularly firm hold of the contents and which is guaranteed even when the hard foam inserts are at a vertical position. In this way tools can also be stored in a safe and clearly structured manner in a 90° position. HK hard foam inserts are the ideal organisation system, which can be designed for individual needs. All cavities can be planned for and implemented in millimetre increments, from an exact outline to circular pockets, hole grids and rectangular pockets. Due to the proximity to the surface even small parts and micro parts are quickly to hand. Despite this feature, the contents are securely stored and optimally protected.