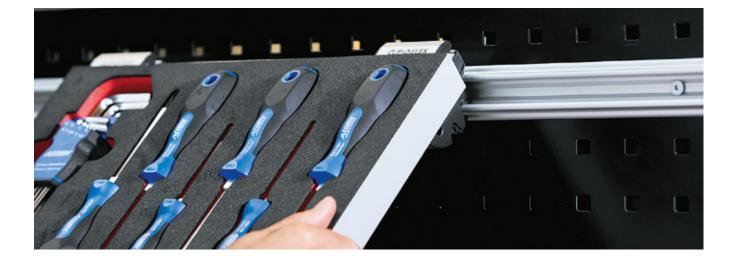

## INDIVIDUAL SOLUTIONS FOR BETTER ORGANISATION

Our solutions for better clarity and efficiency in the workplace consist of very flexible and compatible systems. Each of them is strong and effective in use, and increases ergonomics and productivity in the workplace. In combination, the user-friendly CLIP-O-FLEX solution and our HK hard foam inserts for optimal use of space offer tidiness and a good overview at the workplace and increase safety and productivity. CLIP-O-FLEX adapts flexibly to every workplace and the HK hard foam inserts can be configured individually for your tools. Tailored solutions for each piece of factory equipment and for each process.

## Hard foam inserts

The HK hard foam inserts are made of lightweight, durable PE foam. The shock-absorbing function ensures that your tools, measuring instruments and components are equally safe and secure. The two-tone design helps you see at a glance whether something is missing.

## **CLIP-O-FLEX**

The flexible hanging system enables you to expand your individual workplace with just one click, thereby providing flexibility both horizontally and vertically. Tools and small parts are always within reach – at the machine, at the assembly location, in the tool case or stored neatly in the cabinet.

# INDIVIDUAL HARD FOAM INSERTS.

BROAD RANGE OF USES IN ALL AREAS.

AMOIN . O

Individually appointed and clean, tidy workplaces are the basis for efficient work processes. At the same time, well-coordinated and organised processes contribute greatly to the productivity of the company. With faster setup times, more efficient use of time and material as well as an optimal space utilisation they even contribute greatly to increasing the productivity even more. Our hard foam inserts will help you achieve this: Already equipped with high-quality tools or individually planned, the inserts maintain order down to the tiniest screw.

## HARD FOAM INSERTS FROM HAHN+KOLB

A perfectly organised workplace increases productivity and safety in every process. For optimal performance, this perfect organisation must be maintained down to the last detail. Our hard foam inserts will help you achieve this: Already equipped with high-quality tools or individually planned, the inserts maintain order down to the tiniest screw. High-quality material and the latest technology allow for detailed outlines and a wide range of cavities – always near to the surface for easy removal. Each part has its dedicated space, which means that the contents is also secure during transport and storage. The two-tone material helps you see at a glance whether an item is missing.