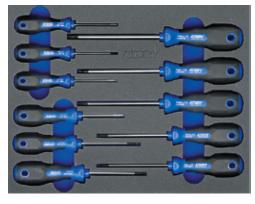

 100 x 70 mm, ORION protractor 120 x 150 mm

 50537
 Ref. no.

Scope of delivery:ATORN hex. angled screwdriver 9 pcs.;1 ATORN slotted screwdriver each, 5.5 x 100; 6.5 x 125;8 x 150 mm, 1 ATORN Phillips screwdriver each, size PH1,PH2, PH3, PZ1, PZ250537Ref. no.515