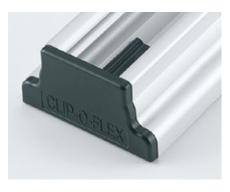

## HORIZONTAL FLEXIBILITY

CLIP-O-FLEX profiles fixed in the hook-in rail remain flexible to the side. This enables you to simply slide the hook-in tray or box back and forth — wherever you need it. Should you no longer require the flexibility, simply secure the hook-in profile using the attachable safety device.

## VERTICAL FLEXIBILITY

The hook-in profiles are available with different tilt angles of  $0/45^{\circ}$  or  $0/40/80^{\circ}$  or  $0/45/90^{\circ}$ . These different options allow for a wide range of flexible positions for the trays.

Covers

| For hook-in rail          |          | Flat |  |  |  |  |
|---------------------------|----------|------|--|--|--|--|
| With catch                |          |      |  |  |  |  |
| Scope of delivery: 2 pcs. |          |      |  |  |  |  |
| 50237                     | Ref. no. | 096  |  |  |  |  |