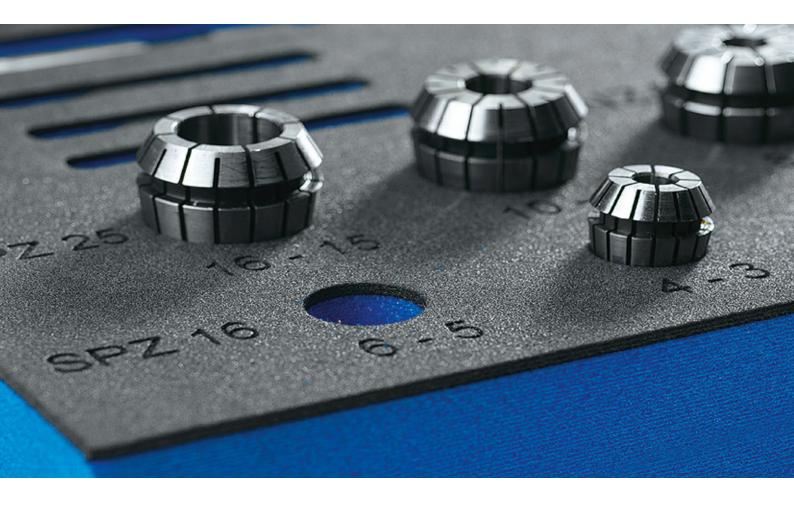

## Hard foam inserts

The HK hard foam inserts are made of lightweight, durable PE foam. The shock-absorbing function ensures that your tools, measuring instruments and components are equally safe and secure. The two-tone design helps you see at a glance whether something is missing.

## HARD FOAM INSERTS FROM HAHN+KOLB

A perfectly organised workplace increases productivity and safety in every process. For optimal performance, this perfect organisation must be maintained down to the last detail. Our hard foam inserts will help you achieve this: Already equipped with high-quality tools or individually planned, the inserts maintain order down to the tiniest screw. High-quality material and the latest technology allow for detailed outlines and a wide range of cavities – always near to the surface for easy removal. Each part has its dedicated space, which means that the contents is also secure during transport and storage. The two-tone material helps you see at a glance whether an item is missing.

## COLOURS

The black coating layer can be combined with the standard colour blue as well as with the colours red, green, yellow, white or grey. The relevant colour can then been seen in the cutouts.