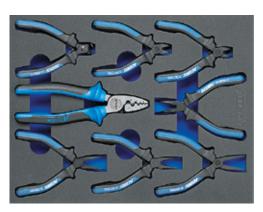

### INDIVIDUAL SOLUTIONS

 Scope of delivery:
 ATORN Torx screwdriver

 TR 6, 7, 8, 9, 10, 15, 20, 25, 27, 30, 40
 50537

 Ref. no.
 Ref. no.

516

 Scope of delivery:
 1 ATORN circlip pliers each J1, J2, J11, J21, A1, A2, A11, A21

 50537
 Ref. no.
 518

Scope of delivery:ATORN snipe nose pliers 200 mm, ATORN<br/>combination pliers 180 mm, ATORN water pump pliers 250 mm,<br/>ATORN side cutters 165 mm, ATORN round-nose pliers 160 mm50537Ref. no.517