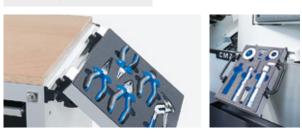

The tray with the tool insert is hooked in the CLIP-O-FLEX rail in the bottom drawer and is stored securely.

 Scope of delivery: Tool trolley with 6 hard foam inserts incl. 122 ATORN® tools (ref. no. 509, 515, 516, 517, 530, 591 – see from page 48), two-tone hard foam inserts made of polyethylene (PE) in black/blue

 50557
 Ref. no.

 138

The tray dimensions (260 x 345 x 30 mm) correspond to the size of the equipped hard foam inserts.