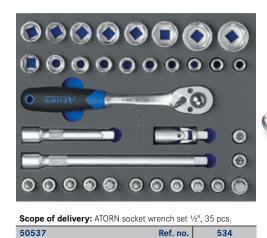

### INDIVIDUAL SOLUTIONS

Scope of delivery: ATORN socket wrench set  $^{1}\!\!/^{"}$  and  $^{1}\!\!/^{"}$ , 35 pcs. Equipped as 101 (but without box) 50537 Ref. no. 530

9 0000 00 00000 0 000 0000000000