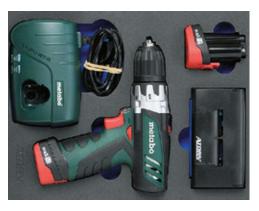

 Scope of delivery:
 ATORN cable cutters 160 mm, ATORN crimping tool, ATORN VDE wire-stripping tool, ATORN triple pliers 160 mm, ATORN voltage tester, ORION cable knife

 50537
 Ref. no.
 565

 
 Scope of delivery:
 METABO cordless drill screwdriver Power-Maxx BS Basic 10.8 V / 1.5 Ah incl. 2 x batteries (10.8 V / 1.5 Ah), 1 x charger, ATORN Bit box 32 pieces