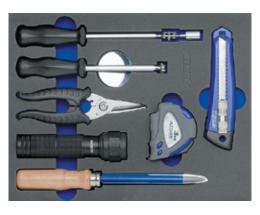

 Scope of delivery: ATORN pocket tape measure 3 m, ATORN triangular hollow-ground scraper 150 mm, ORION all-purpose shears 180 mm, ORION blade 165 mm, telescope inspection mirror Ø 50 mm, telescopic pick-up magnet retention force 6 kg, Turbo LED hand-held lamp (without batteries)