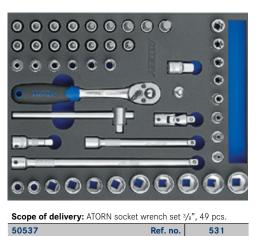

Scope of delivery: ATORN socket wrench set 1/4", 45 pcs. ATORN Bit box, 32 pcs. 50537 Ref. no. 532

Scope of delivery: ERDI sheet metal shears 260 mm, ERDI sheet metal shears straight 180 mm, weaver's scissors straight length 110 mm, all-purpose shears 250 mm, revolving punch pliers 220 mm long, ATORN utility knife 50537 Ref. no. 550