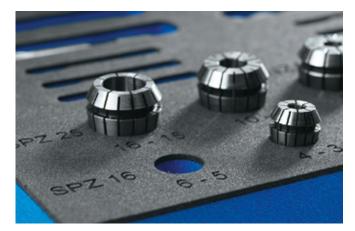

## Hard foam inserts

The HK hard foam inserts are made of lightweight, durable PE foam. The shock-absorbing function ensures that your tools, measuring instruments and components are equally safe and secure. The two-tone design helps you see at a glance whether something is missing.

## HARD FOAM INSERTS FROM HAHN+KOLB

A perfectly organised workplace increases productivity and safety in every process. For optimal performance, this perfect organisation must be maintained down to the last detail. Our hard foam inserts will help you achieve this: Already equipped with high-quality tools or individually planned, the inserts maintain order down to the tiniest screw. High-quality material and the latest technology allow for detailed outlines and a wide range of cavities – always near to the surface for easy removal. Each part has its dedicated space, which means that the contents is also secure during transport and storage. The two-tone material helps you see at a glance whether an item is missing.

## COLOURS

The black coating layer can be combined with the standard colour blue as well as with the colours red, green, yellow, white or grey. The relevant colour can then been seen in the cutouts.