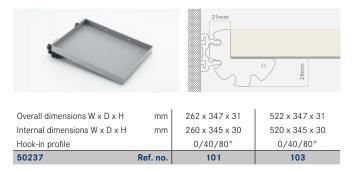

## CLIP-O-FLEX Trays made of sheet steel WITH HOOK-IN PROFILE 0/45/90°

| 50237                         | Ref. no. | 102            | 104            |
|-------------------------------|----------|----------------|----------------|
| Hook-in profile               |          | 0/45/90°       | 0/45/90°       |
| Internal dimensions W x D x H | mm       | 260 x 345 x 30 | 520 x 345 x 30 |
| Overall dimensions W x D x H  | mm       | 262 x 347 x 31 | 522 x 347 x 31 |

#### Design:

• Includes 2 rubber feet

| Overall dimensions W x D x H  | mm       | 262 x 347 x 31 | 522 x 347 x 31 |
|-------------------------------|----------|----------------|----------------|
| Internal dimensions W x D x H | mm       | 260 x 345 x 30 | 520 x 345 x 30 |
| Hook-in profile               |          | MINI 0/45°     | MINI 0/45°     |
| 50237                         | Ref. no. | 105            | 106            |