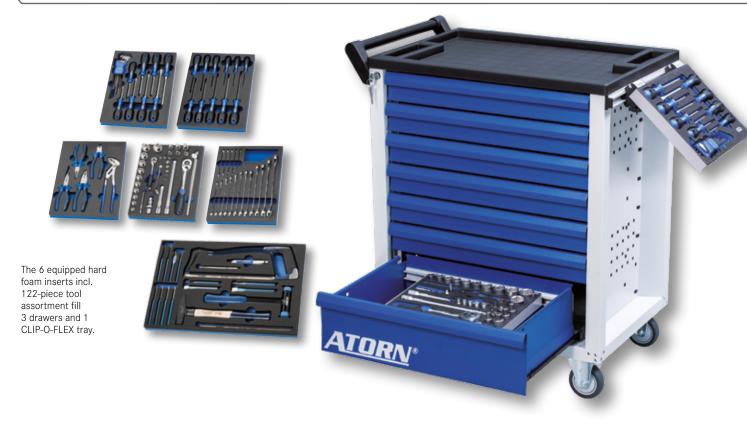

#### Design:

- Sturdy sheet steel structure with solvent-resistant plastic worktop and 2 integrated storage compartments
- Overall dimension (W x H x D) 778 x 913 x 496 mm, internal dimensions of drawers (W x D) = 527 x 348 mm, drawer panel height 6 x 80/1 x 165 mm
- Total load capacity 300 kg
- 7 fully extending drawers with roller guide, 20 kg load-carrying capacity per drawer
- 4 abrasion-resistant, rubber wheels ø 100 mm, 2 as msteering rollers, one of which can be locked
- Central locking with cylinder lock, includes 2 keys
- Powder-coated, paint: unit RAL 7035 light grey, drawers RAL 5010, gentian blue
- With 2 CLIP-O-FLEX hook-in rails and 1 tray (260 x 345 x 30 mm) with hook-in profile 0/40/80° tilt angle

The tray with the tool insert is hooked in the CLIP-O-FLEX rail in the bottom drawer and is stored securely.

 Scope of delivery: Tool trolley with 6 hard foam inserts incl. 122 ATORN® tools (ref. no. 509, 515, 516, 517, 530, 591 – see from page 48), two-tone hard foam inserts made of polyethylene (PE) in black/blue

 50557
 Ref. no.

 138

The tray dimensions (260 x 345 x 30 mm) correspond to the size of the equipped hard foam inserts.