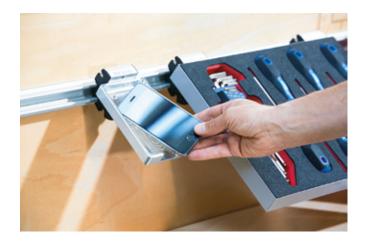

## INDIVIDUAL SOLUTIONS FOR BETTER ORGANISATION

Our solutions for better clarity and efficiency in the workplace consist of very flexible and compatible systems. Each of them is strong and effective in use, and increases ergonomics and productivity in the workplace. In combination, the user-friendly CLIP-O-FLEX solution and our HK hard foam inserts for optimal use of space offer tidiness and a good overview at the workplace and increase safety and productivity. CLIP-O-FLEX adapts flexibly to every workplace and the HK hard foam inserts can be configured individually for your tools. Tailored solutions for each piece of factory equipment and for each process.

## Hard foam inserts

The HK hard foam inserts are made of lightweight, durable PE foam. The shock-absorbing function ensures that your tools, measuring instruments and components are equally safe and secure. The two-tone design helps you see at a glance whether something is missing.

## **CLIP-O-FLEX**

The flexible hanging system enables you to expand your individual workplace with just one click, thereby providing flexibility both horizontally and vertically. Tools and small parts are always within reach – at the machine, at the assembly location, in the tool case or stored neatly in the cabinet.