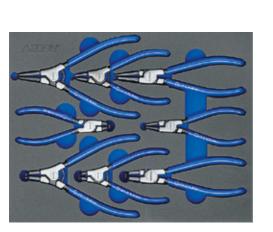

### INDIVIDUAL SOLUTIONS

 Scope of delivery:
 ATORN Torx screwdriver

 TR 6, 7, 8, 9, 10, 15, 20, 25, 27, 30, 40
 50537

 Ref. no.
 Ref. no.

516

 Scope of delivery:
 1 ATORN circlip pliers each J1, J2, J11, J21, A1, A2, A11, A21