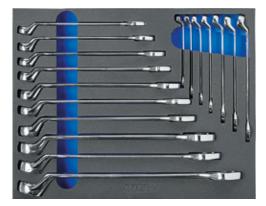

**Scope of delivery:** 1 ATORN double ring wrench each, size 6 x 7, 8 x 9, 10 x 11, 12 x 13, 14 x 15, 16 x 17, 18 x 19, 20 x 22 mm 50537 Ref. no. 505

Scope of delivery: 1 ATORN double open-end wrench each, size 6 x 7, 8 x 9, 10 x 11, 12 x 13, 14 x 15, 16 x 17, 18 x 19, 20 x 22 21 x 23, 24 x 27, 30 x 32 mm 50537

| Ref. no. | 507 |
|----------|-----|
|----------|-----|

**Scope of delivery:** 1 ATORN combination spanner each, width a.f. 6, 7, 8, 9, 10, 11, 12, 13, 14, 15, 16, 17, 18, 19, 21, 22, 24 mm

50537 Ref. no. 509